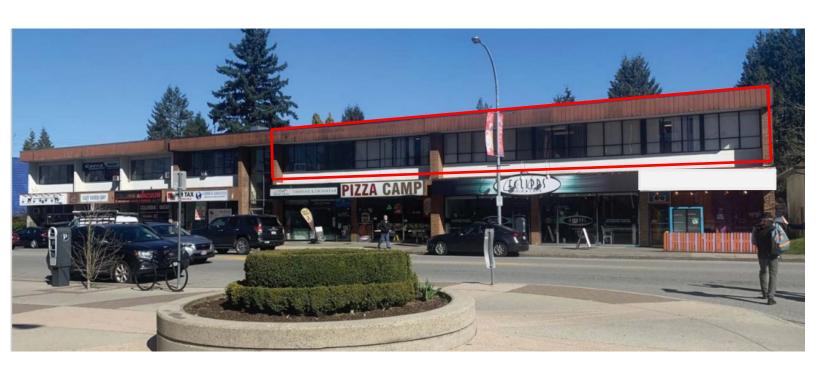

#### LOCATION

The building is situated on a prominent site of Sixth Street near the 8th Avenue intersection. Surrounded by key transportation infrastructure and connections, the subject property is ideally positioned from an accessibility standpoint within the busy commercial area of uptown New Westminster.

#### **OPPORTUNITY**

This 5,815 sqft unit is a second floor walk up has its own dedicated stairwells for clients/staff and has 19 offices, 2 washrooms, reception, kitchen and more open space.