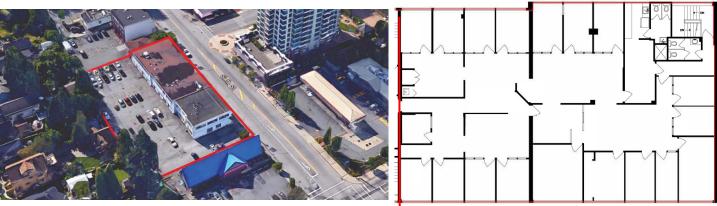

#### **OPPORTUNITY**

This 5,815 sqft unit is a second floor walk up has its own dedicated stairwells for clients/staff and has 19 offices, 2 washrooms, reception, kitchen and more open space.